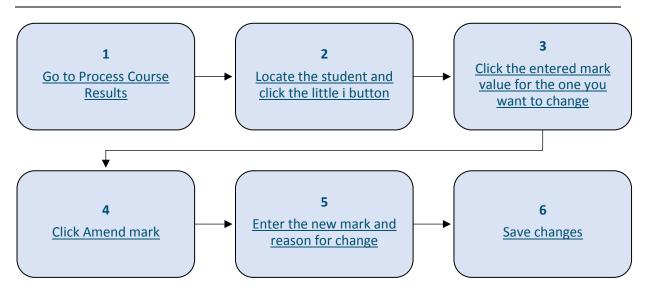

#### Step by Step Instructions

#### 1. Go to Process Course Results

#### 2. Locate the student and click the little i button

- 2.1. Use the filters/search at the top of the page or scroll through the list to locate the student
- 2.2. Click the little i button beside their name to open their individual assessment record

3. Click the entered mark value for the one you want to change

The amend mark box will now appear.

#### 4. Click Amend mark

**LAST UPDATED: 15 July 2019** 

### 5. Enter the new mark and reason for change

## 6. Save changes

You can choose to save changes and recalculate or just save changes without recalculating.

**LAST UPDATED: 15 July 2019**