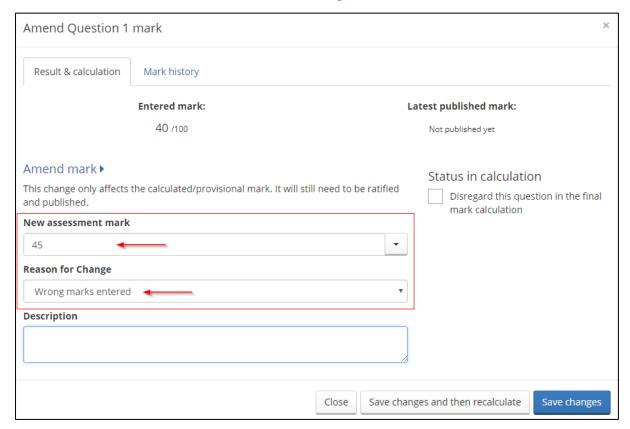

# Change item or assessment marks from the little i button

#### **Process Overview**



#### Step by Step Instructions

#### 1. Go to Process Course Results





#### 2. Locate the student and click the little i button

- 2.1. Use the filters/search at the top of the page or scroll through the list to locate the student
- 2.2. Click the little i button beside their name to open their individual assessment record



3. Click the entered mark value for the one you want to change



The amend mark box will now appear.

#### 4. Click Amend mark



**LAST UPDATED: 15 July 2019** 



### 5. Enter the new mark and reason for change



## 6. Save changes

You can choose to save changes and recalculate or just save changes without recalculating.



**LAST UPDATED: 15 July 2019**