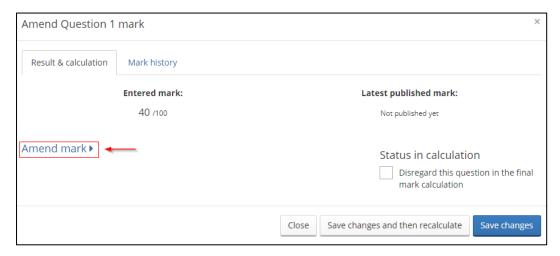

# Change item or assessment marks from the little i button

#### **Process Overview**



#### Step by Step Instructions

#### 1. Go to Process Course Results





#### 2. Locate the student and click the little i button

- 2.1. Use the filters/search at the top of the page or scroll through the list to locate the student
- 2.2. Click the little i button beside their name to open their individual assessment record



3. Click the entered mark value for the one you want to change



The amend mark box will now appear.

#### 4. Click Amend mark



**LAST UPDATED: 15 July 2019** 



### 5. Enter the new mark and reason for change



## 6. Save changes

You can choose to save changes and recalculate or just save changes without recalculating.



**LAST UPDATED: 15 July 2019**