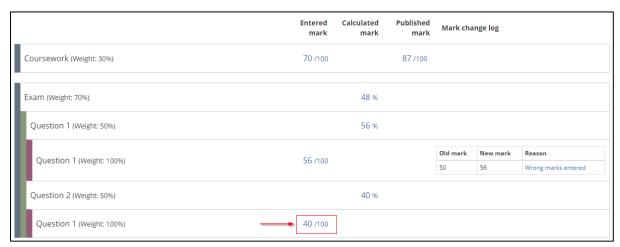

3. Click the entered mark value for the one you want to change

The amend mark box will now appear.

#### 4. Click Amend mark

**LAST UPDATED: 15 July 2019** 