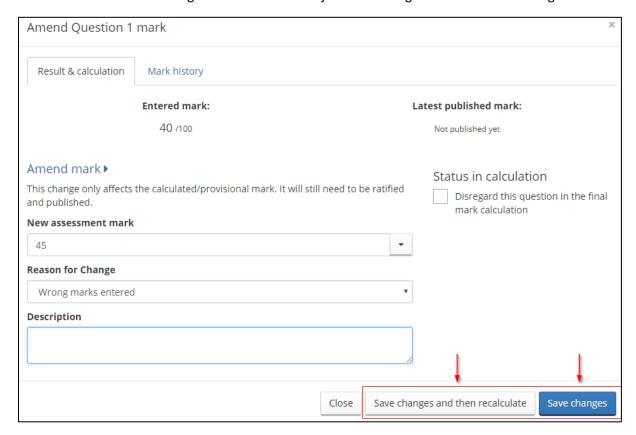

## 6. Save changes

You can choose to save changes and recalculate or just save changes without recalculating.

**LAST UPDATED: 15 July 2019**