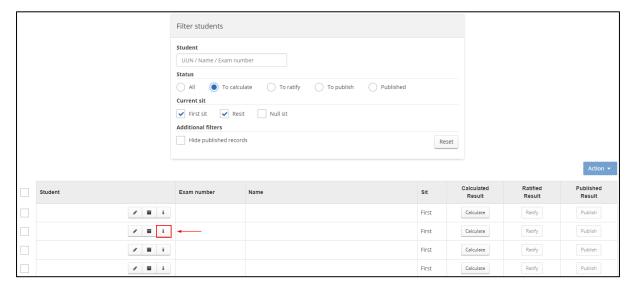

#### 2. Locate the student and click the little i button

- 2.1. Use the filters/search at the top of the page or scroll through the list to locate the student
- 2.2. Click the little i button beside their name to open their individual assessment record