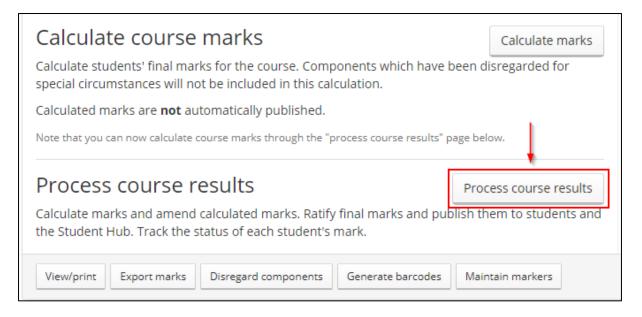

# Change item or assessment marks from the little i button

#### **Process Overview**



#### Step by Step Instructions

#### 1. Go to Process Course Results





#### 2. Locate the student and click the little i button

- 2.1. Use the filters/search at the top of the page or scroll through the list to locate the student
- 2.2. Click the little i button beside their name to open their individual assessment record



3. Click the entered mark value for the one you want to change



The amend mark box will now appear.

#### 4. Click Amend mark



**LAST UPDATED: 15 July 2019** 



### 5. Enter the new mark and reason for change



## 6. Save changes

You can choose to save changes and recalculate or just save changes without recalculating.



**LAST UPDATED: 15 July 2019**